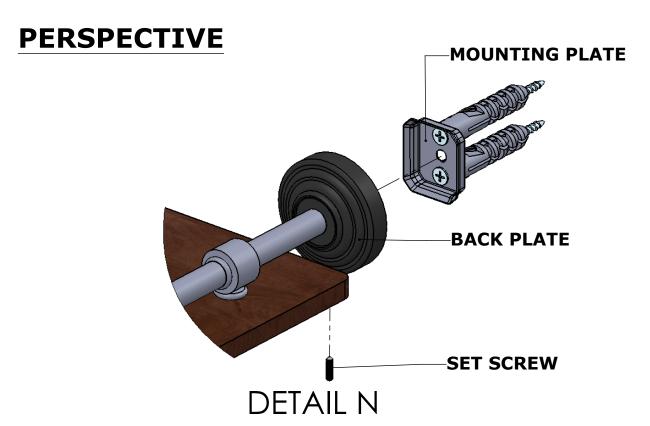

### **PERSPECTIVE**

# **INSTALLATION INSTRUCTIONS**

Step 2: Attach Bracket to Mounting Plate.

Place bracket on mounting plate and secure by tightening set screw as shown below.