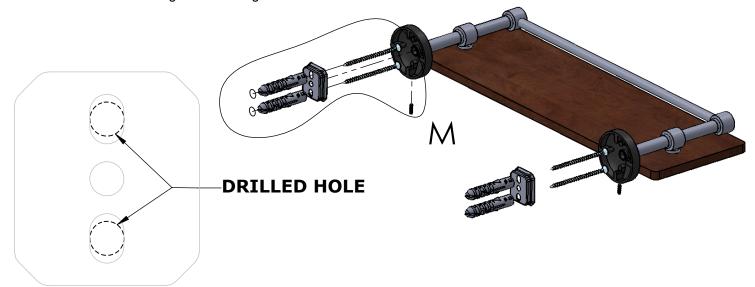

#### Step 1: Drill holes in Wall for screw anchors and attach Mounting Plate to Wall

Determine your desired location for installation and make a mark for the location of the mounting plate. Remove mounting plate from backplate by loosening set screw in backplate as pictured below. Place center hole of mounting plate over mark made above. Make 2 marks where mounting screws will be placed as shown below. Drill hole at each of the marks. (You may substitute other style mounting anchors or screws if desired). Place anchors into the holes made. Place mounting plate over holes and secure to mounting surface using screws as shown below.