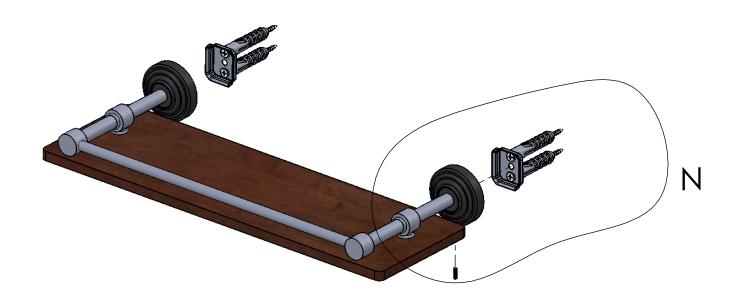

# **INSTALLATION INSTRUCTIONS**

Step 2: Attach Bracket to Mounting Plate.

Place bracket on mounting plate and secure by tightening set screw as shown below.