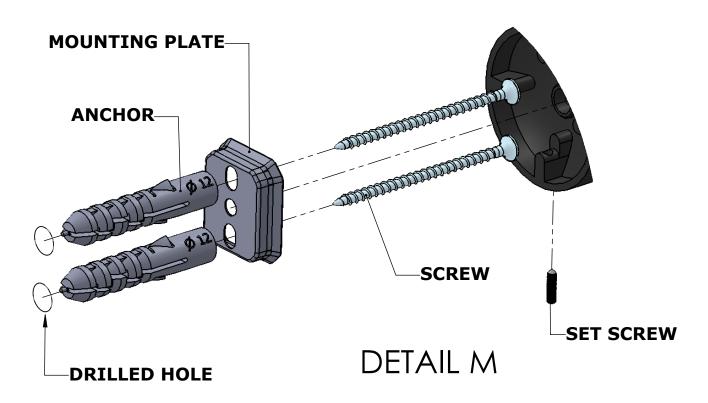

#### Step 1: Drill holes in Wall for screw anchors and attach Mounting Plate to Wall

Determine your desired location for installation and make a mark for the location of the mounting plate. Remove mounting plate from backplate by loosening set screw in backplate as pictured below. Place center hole of mounting plate over mark made above. Make 2 marks where mounting screws will be placed as shown below. Drill hole at each of the marks. (You may substitute other style mounting anchors or screws if desired). Place anchors into the holes made. Place mounting plate over holes and secure to mounting surface using screws as shown below.